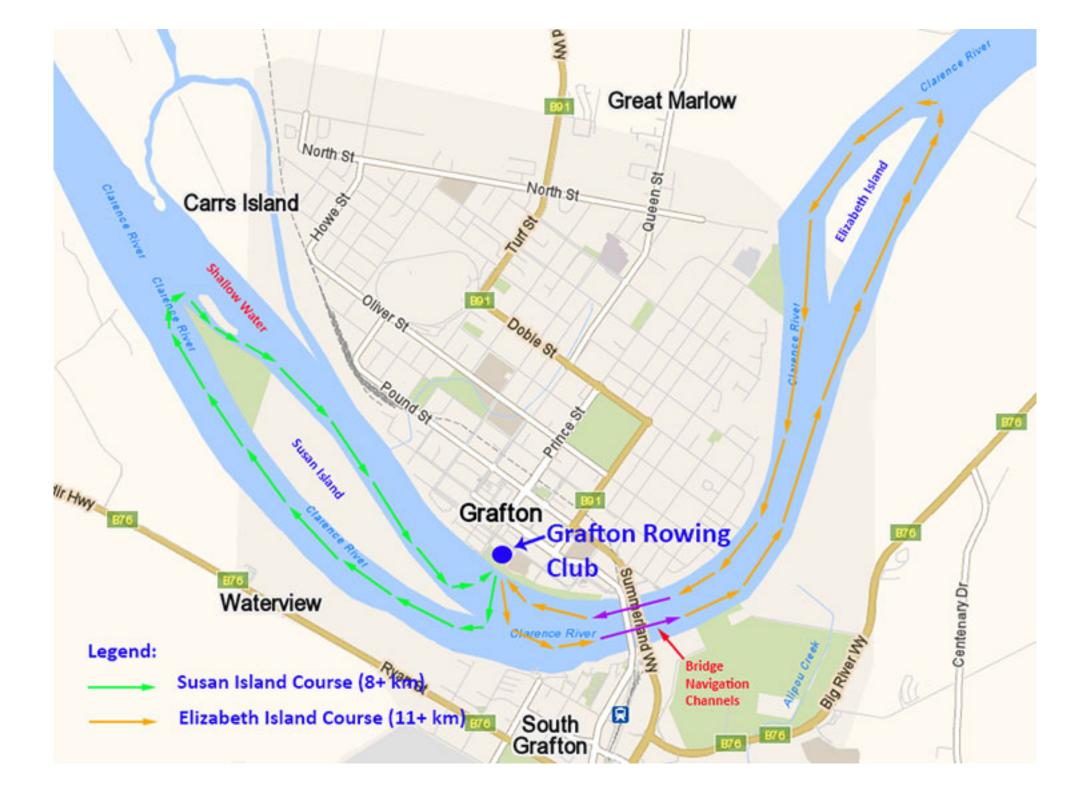

#### **Generally in following order:**

First away 2-Islands (20km) no-crew change, followed by 2-Islands boats having crew change, last boats away 10 km 1-Island boats

2-Island Course includes Susan and Elizabeth Islands. Crew-change at GRC shed after travelling around south-side of Susan Island returning on north (Grafton) side.

1-Island Course includes Susan Island after travelling around south-side of Susan Island returning on north (Grafton) side

Please note the starter will decide on the order and time the various boat types will be sent off –Participants must await the starter's instruction

Finish at Grafton Rowing Club, followed by lunch bacon and egg roll with tea/coffee from Rowing Club canteen